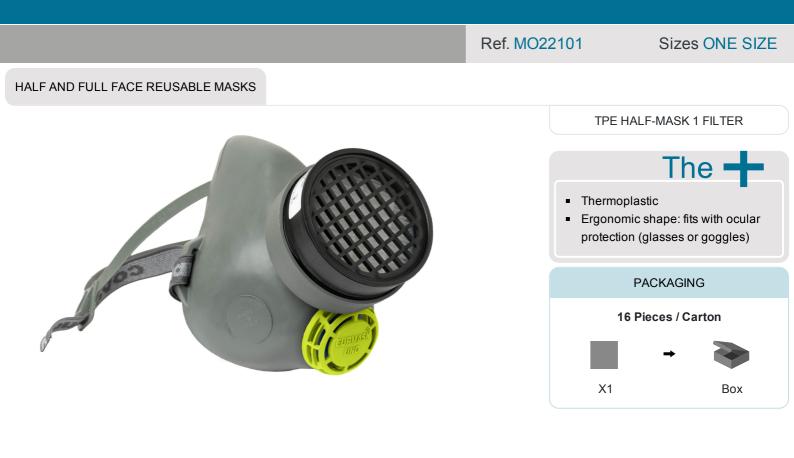

### DESCRIPTION

- TPE : no contact with silicone or latex
- · Ergonomic shape: fits with ocular protection
- Exhalation valve: reduce breathing resistance and avoid fog and heat inside the mask
- Simple, intuitive and ergonomic adjustment loop combined with a comfortable harness.
- Compatible with SUPAIR filters 22140 (P2) or 22170 (P3)
- Weight: 115g

### TECHNICAL FEATURES

Features

Half-mask in TPE thermoplastic rubber with screw thread for 1 filter (not included). With soft silicon exhalvation valve. Fabric and rubber elastic strap with plastic harness.

#### **Fields of application**

For regular and prolonged use in a dangerous environment: carpentry, wood industry, cement industry, metal cutting ... Filter not included. Depending on the filter you choose, offers a protection against toxic dust or very toxic dust such as iron, wood, cement dust, pollen, lead, copper, fiberglass...