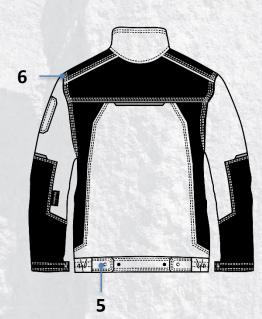

## TECHNICAL SHEET

PACKING

1. Collar

2. Fastener

Mandarin with scratch

XXXXL

7

64 66