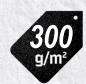

#### SMART JACKET

Material: 60% Cotton / 40% Polyester Canvas

coverguard

| SIZE  | 36 / 38<br>XS | 40 / 42<br>S | 44 / 46<br>M | 48 / 50<br>L | 52 / 54<br>XL | 56 / 58<br>XXL | 60 / 62<br>XXXL |
|-------|---------------|--------------|--------------|--------------|---------------|----------------|-----------------|
| Gray  | 8SMJGXS       | 8SMJGS       | 8SMJGM       | 8SMJGL       | 8SMJGXL       | 8SMJGXXL       | 8SMJGXXXL       |
| Beige | 8SMJSXS       | 8SMJSS       | 8SMJSM       | 8SMJSL       | 8SMJSXL       | 8SMJSXXL       | 8SMJSXXXL       |