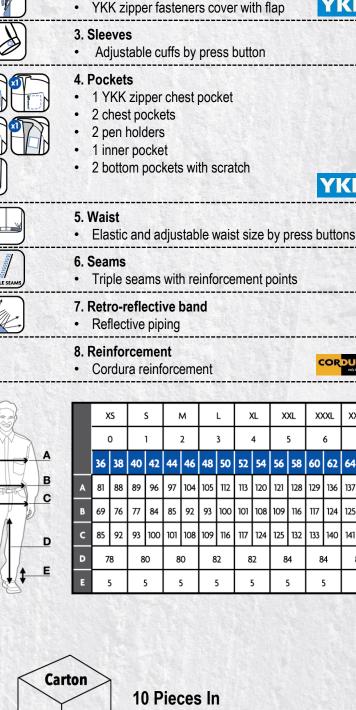

## TECHNICAL SHEET

PACKING

1. Collar

2. Fastener

Mandarin with scratch

XXXXL

7

64 66

141 147

86

5

144

XXXL

6

60 62

129 136 137

117 124 125 132

133 140

84

5

YKK

(KK

X 10

Individual Packing

1 Carton