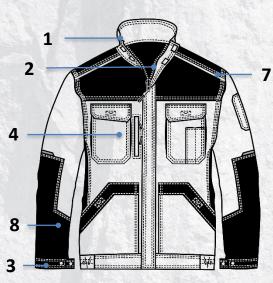

## TECHNICAL SHEET

PACKING

1. Collar

2. Fastener

Mandarin with scratch

XXXXL

7

64 66